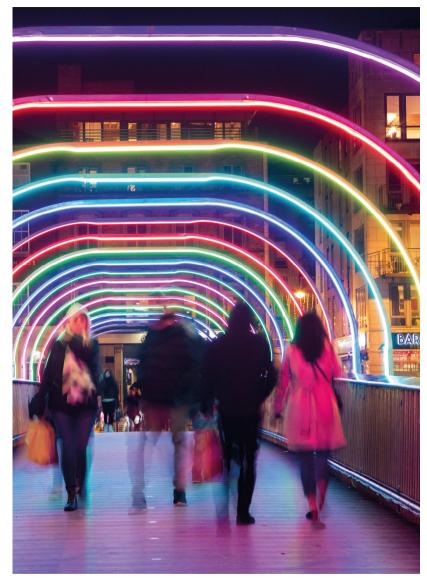

### <u>Millenium</u> <u>Bridge</u>

Most popular attraction in 2019 218,905 Impressions (FB, IG, TW)