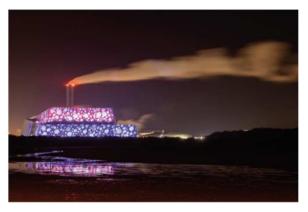

# 17 Locations for 2020

- Capital Dock
- City Hall
- Triumphal Arch
- Civic Offices
- Covanta Ringsend
- Custom House
- GPO
- Hugh Lane Gallery
- The Jeanie Johnston

- Mansion House
- Mater Hospital
- Millenium Bridge
- O'Connell Street Trees
- Parliament Street Trees
- Samuel Beckett Bridge
- Smithfield Plaza
- Trinity College

# **Sustainability**

- Civic Offices
- Completely LED 3kw
- Equivalent x2 Dishwashers
- Covanta Incinerator
- Powered completely using the plants own grid
- Samuel Becket Bridge
- Max 2kw x1 Vacum Cleaner
- Average 700w on any graphic