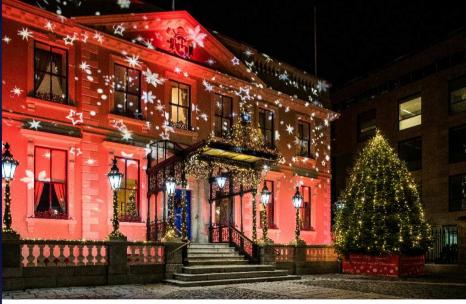

# 17 Locations for 2020

- Capital Dock
- City Hall
- Triumphal Arch
- Civic Offices
- Covanta Ringsend
- Custom House
- GPO
- Hugh Lane Gallery
- The Jeanie Johnston

- Mansion House
- Mater Hospital
- Millenium Bridge
- O'Connell Street Trees
- Parliament Street Trees
- Samuel Beckett Bridge
- Smithfield Plaza
- Trinity College

AG SOILSIÚ DRAÍOCHT NA CATHRACH CITY HALL. CIVIC OFFICES. THE MANSION HOUSE, PARLIAMENT STREET, CITY HALL THE G.P.O. THE CUSTOM HOUSE. THE HUGH LANE GALLERY, SMITHEIELD SOUARE POOLBEG, CAPITAL DOCK, JEANIE JOHNSTON, O'CONNELL STREET, MATER HOSPITAL SAMUEL BECKETT BRIDGE. TRINITY COLLEGE. MILLENIUM BRIDGE