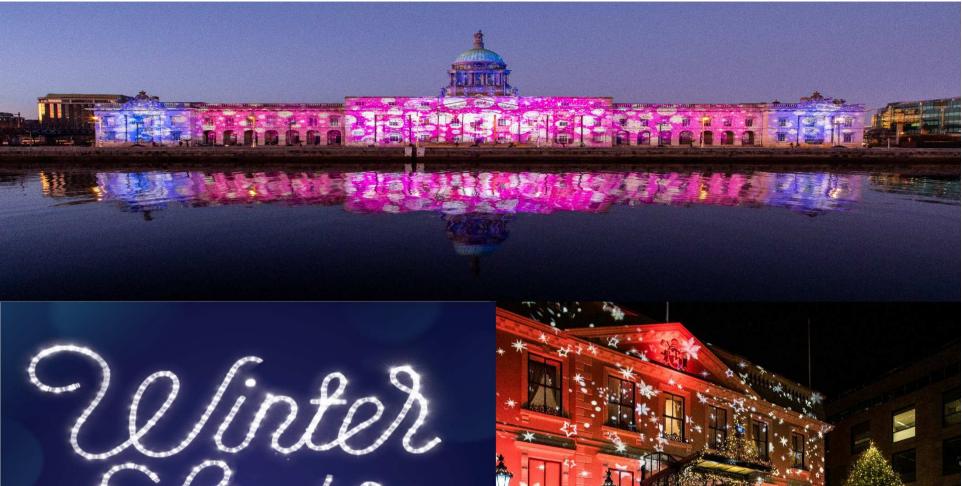

# 17 Locations for 2020

- Capital Dock
- City Hall
- Triumphal Arch
- Civic Offices
- Covanta Ringsend
- Custom House
- GPO
- Hugh Lane Gallery
- The Jeanie Johnston

- Mansion House
- Mater Hospital
- Millenium Bridge
- O'Connell Street Trees
- Parliament Street Trees
- Samuel Beckett Bridge
- Smithfield Plaza
- Trinity College

AG SOILSIÚ DRAÍOCHT NA CATHRACH CITY HALL. CIVIC OFFICES. THE MANSION HOUSE, PARLIAMENT STREET, CITY HALL THE G.P.O. THE CUSTOM HOUSE. THE HUGH LANE GALLERY, SMITHEIELD SOUARE POOLBEG, CAPITAL DOCK, JEANIE JOHNSTON, O'CONNELL STREET, MATER HOSPITAL SAMUEL BECKETT BRIDGE. TRINITY COLLEGE. MILLENIUM BRIDGE